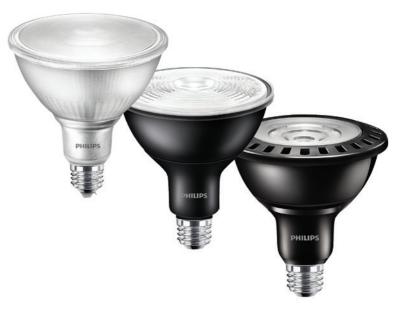

# A classic lamp format refreshed

Ensure ease of long-term maintenance with the timeless industry standard E-27 socket. And with the newest Philips PAR38 LED lamps, select from options including up to 1300 lumen output, CRI 90 and classic glass housings.