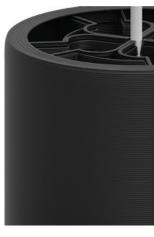

### **Finish options**

Select from 9 color and texture combinations

Layered Coarse T101A

Deep Groove T301A

Woven Oval T302A

Glossy White WH200A

Silver SI200A

Matte Black BK600A