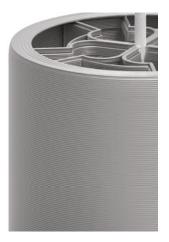

### **Finish options**

Select from 9 color and texture combinations

Layered Coarse T101A

Deep Groove T301A

Woven Oval T302A

Glossy White WH200A

Silver SI200A

Matte Black BK600A