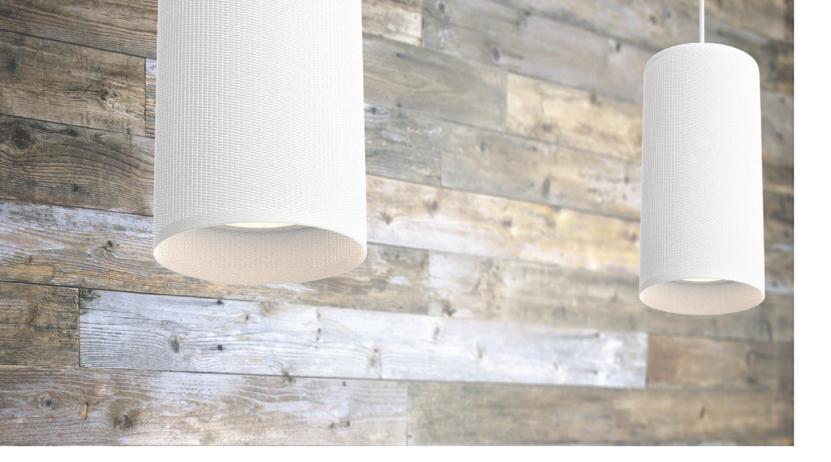

# Pendants PD Series

A classic PAR38 cylinder refreshed with new surface textures and finish options

#### Gorgeous new finishes

Intricate new finishes add a decorative flourish to a classic geometric shape

Digital manufacturing techniques create new surface textures resembling machine-turned, woven, or deeply etched finish styles

# A classic lamp format refreshed

Ensure ease of long-term maintenance with the timeless industry standard E-27 socket. And with the newest Philips PAR38 LED lamps, select from options including up to 1300 lumen output, CRI 90 and classic glass housings.