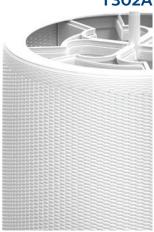

### **Finish options**

Select from 9 color and texture combinations

Layered Coarse T101A

Deep Groove T301A

Woven Oval T302A

Glossy White WH200A

Silver SI200A

Matte Black BK600A