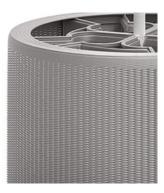

### **Finish options**

Select from 9 color and texture combinations

Layered Coarse T101A

Deep Groove T301A

Woven Oval T302A

Glossy White WH200A

Silver SI200A

Matte Black BK600A