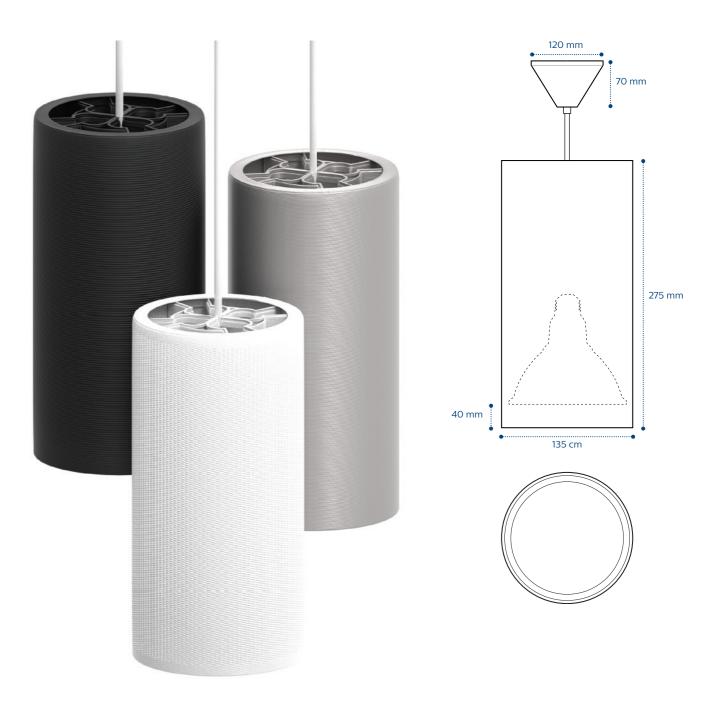

# Pendants PD Series

A classic PAR38 cylinder refreshed with new surface textures and finish options

## **PAR38 Cylinders** PD Series

#### Gorgeous new finishes

Intricate new finishes add a decorative flourish to a classic geometric shape

Digital manufacturing techniques create new surface textures resembling machine-turned, woven, or deeply etched finish styles

### **Finish options**

Select from 9 color and texture combinations

Layered Coarse T101A

Deep Groove T301A

Woven Oval T302A

Glossy White WH200A

Silver SI200A

Matte Black BK600A