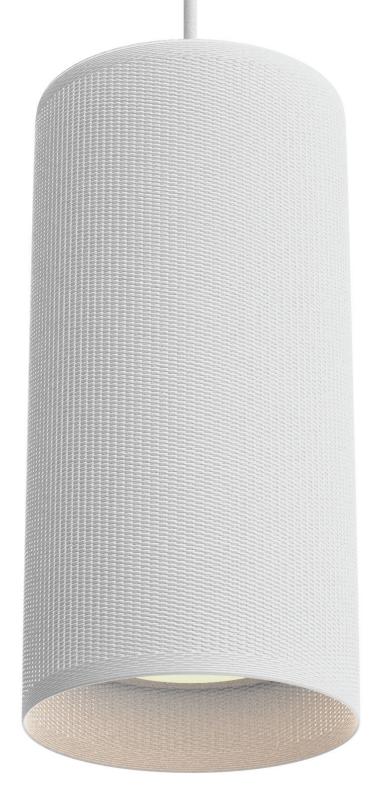

# Pendants PD Series

A classic PAR38 cylinder refreshed with new surface textures and finish options

## **PAR38 Cylinders** PD Series

#### Gorgeous new finishes

Intricate new finishes add a decorative flourish to a classic geometric shape

Digital manufacturing techniques create new surface textures resembling machine-turned, woven, or deeply etched finish styles

### **Finish options**

Select from 9 color and texture combinations

Layered Coarse T101A

Deep Groove T301A

Woven Oval T302A

Glossy White WH200A

Silver SI200A

Matte Black BK600A